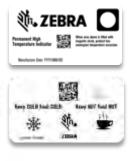

| Temperature                                                                                                                                                                                                                                                                                                                                                                                                                                                                                                                                                                                                                                                                                                                                                                                                                                                                                                                                                                                                                                                                                                                                                                                                                                                                                                                                                                                                                                                                                                                                                                                                                                                                                                                                                                                                                                                                                                                                                                                                                                                                                                                           | Humidity/Moisture                                                                                              | Sterilization                        |
|---------------------------------------------------------------------------------------------------------------------------------------------------------------------------------------------------------------------------------------------------------------------------------------------------------------------------------------------------------------------------------------------------------------------------------------------------------------------------------------------------------------------------------------------------------------------------------------------------------------------------------------------------------------------------------------------------------------------------------------------------------------------------------------------------------------------------------------------------------------------------------------------------------------------------------------------------------------------------------------------------------------------------------------------------------------------------------------------------------------------------------------------------------------------------------------------------------------------------------------------------------------------------------------------------------------------------------------------------------------------------------------------------------------------------------------------------------------------------------------------------------------------------------------------------------------------------------------------------------------------------------------------------------------------------------------------------------------------------------------------------------------------------------------------------------------------------------------------------------------------------------------------------------------------------------------------------------------------------------------------------------------------------------------------------------------------------------------------------------------------------------------|----------------------------------------------------------------------------------------------------------------|--------------------------------------|
| Viscous CEBRA       Viscous CEBRA         Permanent High<br>Temperature Indicator       Viscous CEBRA       Viscous CEBRA         Manufacture Date: YYYY/MM/DD                                                                                                                                                                                                                                                                                                                                                                                                                                                                                                                                                                                                                                                                                                                                                                                                                                                                                                                                                                                                                                                                                                                                                                                                                                                                                                                                                                                                                                                                                                                                                                                                                                                                                                                                                                                                                                                                                                                                                                        | Humidity Indicator: When "Exercises Hen" is charafy<br>shareyed above, charaf like<br>Sectored Data VYVV449421 | ZEBRA Sterilization Date: YYYY/MM/DD |
|                                                                                                                                                                                                                                                                                                                                                                                                                                                                                                                                                                                                                                                                                                                                                                                                                                                                                                                                                                                                                                                                                                                                                                                                                                                                                                                                                                                                                                                                                                                                                                                                                                                                                                                                                                                                                                                                                                                                                                                                                                                                                                                                       |                                                                                                                |                                      |
| View area view to filled with<br>Permanent High<br>Temperature Indicator Week area view to filled with<br>magnetic dride, while they<br>with great to be a set of the set of | Humidity Indicator: When "Examine there" is clearly<br>abserved above, check item<br>SCOREBRA SSO              | PROCESSED<br>ZEBRA                   |