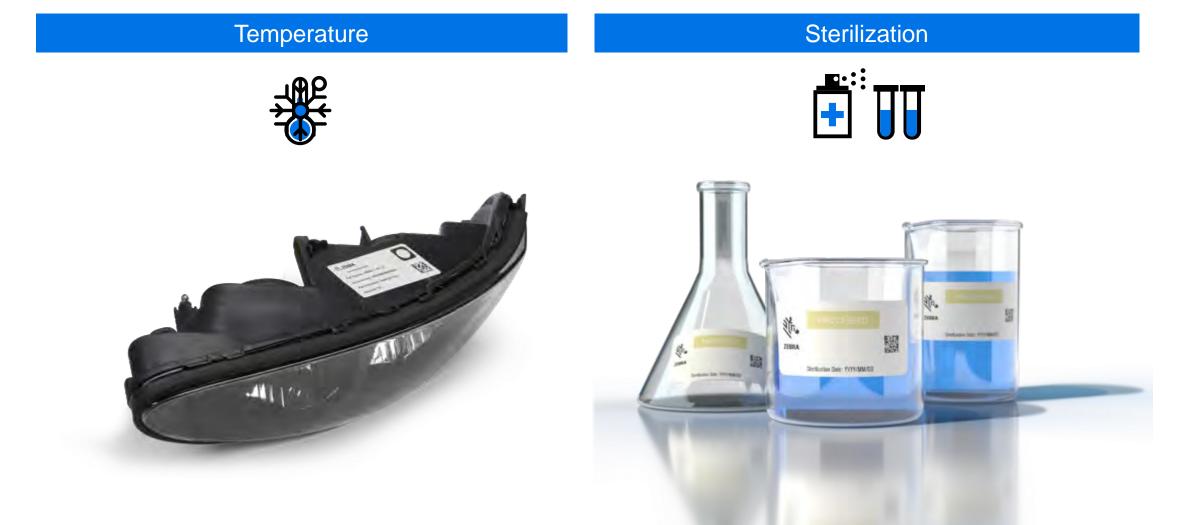

### Manufacturing

High-heat processing; temperature and humidity monitoring of parts and components

### Sterilization Processing

Indicates the product has been exposed to a steam sterilization process