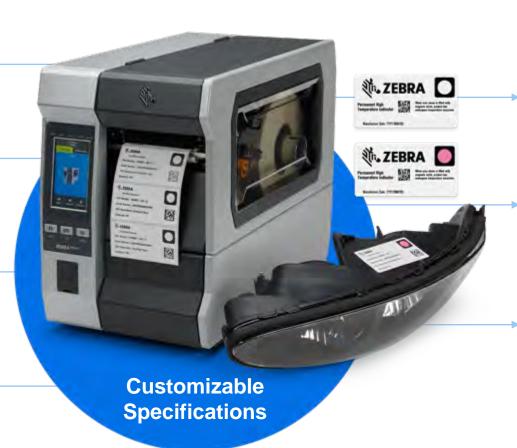

## Introducing ZeOn-demand Printable Indicators

Environmental Exposure Revealed with a Simple Visual An all-in-one solution that delivers more insights into sensitive assets, their quality processes and their workflows

## Printable Environmental Sensors The single solution that does it all

#### Permanent High Humidity/Moisture Sensor

#### Permanent High Temperature/Irreversible Sensor

Environmental Sensing Ink on Zebra Thermal Transfer Media Media Customization using Zebra Printer Media Sensing High Humidity/Water Exposure Environmental Sensing Ink on Zebra Thermal Transfer Media

## How to Customize a Solution

### Potential combinations of printable indicators

Type of indicator profile: Reversible or irreversible

Indicator color: It will vary slightly depending on the thermal media it is combined with

Indicator reaction time: Time it takes for indicator to reach end point

Acceptable deviation from temperature or humidity spec

Environmental condition to be monitored: Temperature, humidity, sterilization process, etc.

Indicator color: Choose from red, green, magenta, orange; can be colorless to color or light color to dark colors

Reference color: Enables user to know when color fully developed, and it has reached its end point

Pre-test printable indicator in the target application to ensure solution meets all intended requirements.