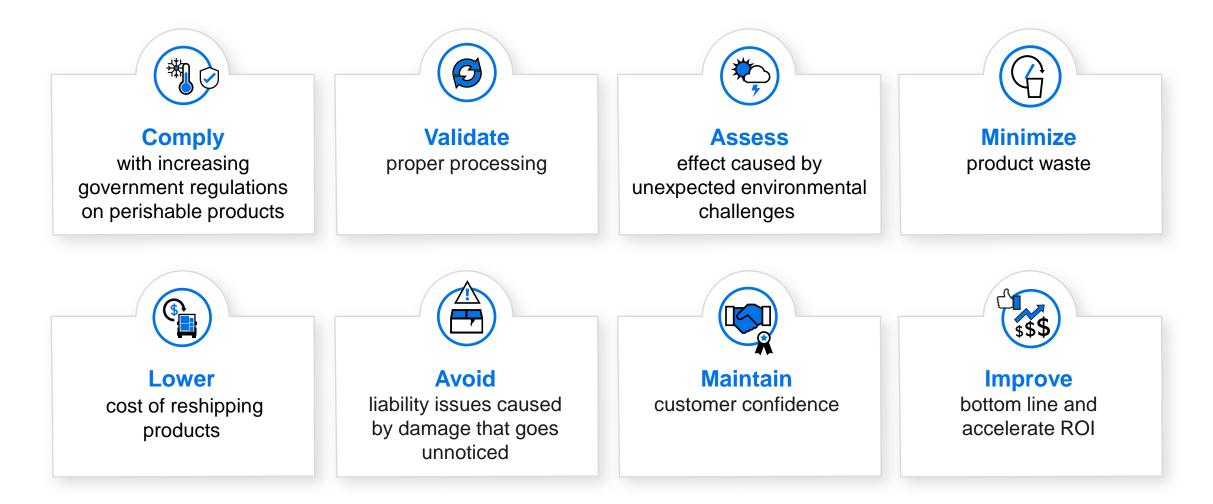

## Challenges and Concerns Along the Chain Industries need to consider many variables and overcome many challenges to get their products from point of origin to destination

### Printable indicators can be easily integrated into preexisting workflows

Unnoticed fluctuations in environmental conditions of individual products during processing and transport could translate into big, expensive problems.